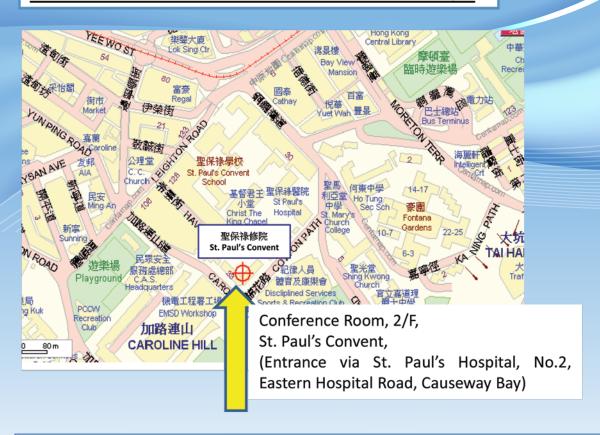

by Dr. Meng Chia Shing William

8:15 pm - 8:30 pm Q & A Session

8:30 pm - 9:30 pm Dinner

(Venue: Fu Sing Shark Fin Seafood Restaurant (1/F, 68 Yee Wo Street, CWB)

Venue: Conference Room, 2/F, St. Paul's Convent

(Entrance via St. Paul's Hospital, No.2, Eastern Hospital Road, Causeway Bay)

E-mail:

Registration & Enquiry: Contact Person: Ms Jelly Cheng

(First-come-first-served) Tel: 2595 6417, Fax: 2515 3195

E-mail: cly407@ha.org.hk

# **CME / CPD/ CNE Location map**

Please be informed that due to the limited no. of car parking space available in our hospital, priority of visitors car park will be given to those doctors for attending patients.