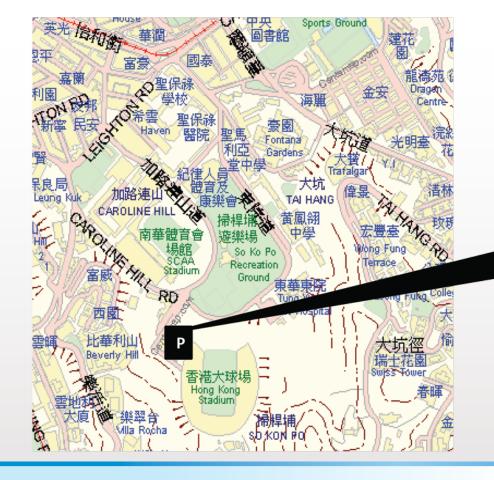

# **CME / CPD/ CNE Location map**

Please be informed that due to the limited no. of car parking space available in our hospital, priority of visitors car park will be given to those doctors for attending patients.

Please go to the Hong Kong Stadium for public parking.